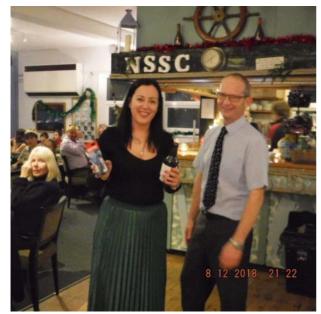

### **Prizegiving Dinner**

A good time was had by all at the Prizegiving Dinner recently. There was a slight mix-up with numbers who had booked. Did I really end-up asking all "carnivorous children" to put their hands-up at one stage? Once that had been surmounted we all enjoyed a tasty meal and cheered all the winners. It was good to see some non-sailing prizes being awarded along with the traditional cups.

Thanks are due to Michelle Smith for the photos.