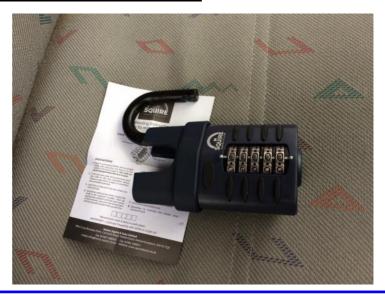

### **New Lock on Seaford Five-Bar Gate**

There's a new lock on the gate at Seaford, put a zero in-front of the code as there are now five dials. It also has a push button on the bottom to open .