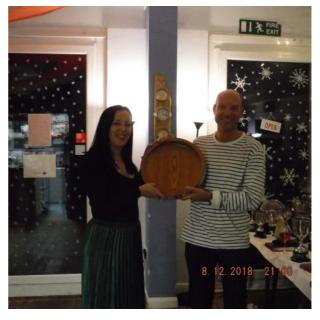

### **Prizegiving Dinner**

A good time was had by all at the Prizegiving Dinner recently. There was a slight mix-up with numbers who had booked. Did I really end-up asking all "carnivorous children" to put their hands-up at one stage? Once that had been surmounted we all enjoyed a tasty meal and cheered all the winners. It was good to see some non-sailing prizes being awarded along with the traditional cups.

Thanks are due to Michelle Smith for the photos.