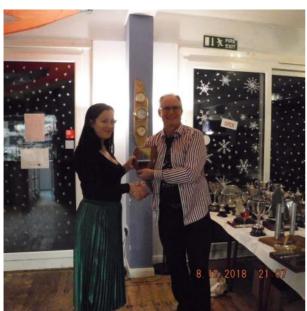

### **Prizegiving Dinner**

A good time was had by all at the Prizegiving Dinner recently. There was a slight mix-up with numbers who had booked. Did I really end-up asking all "carnivorous children" to put their hands-up at one stage? Once that had been surmounted we all enjoyed a tasty meal and cheered all the winners. It was good to see some non-sailing prizes being awarded along with the traditional cups.

Thanks are due to Michelle Smith for the photos.