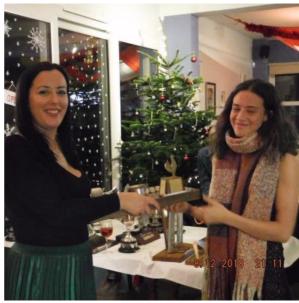

### **Prizegiving Dinner**

A good time was had by all at the Prizegiving Dinner recently. There was a slight mix-up with numbers who had booked. Did I really end-up asking all "carnivorous children" to put their hands-up at one stage? Once that had been surmounted we all enjoyed a tasty meal and cheered all the winners. It was good to see some non-sailing prizes being awarded along with the traditional cups.

Thanks are due to Michelle Smith for the photos.