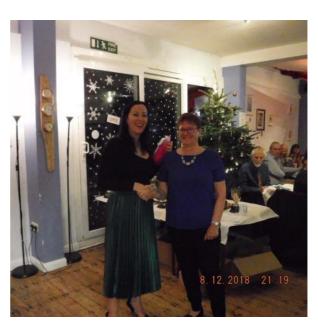

### **Prizegiving Dinner**

A good time was had by all at the Prizegiving Dinner recently. There was a slight mix-up with numbers who had booked. Did I really end-up asking all "carnivorous children" to put their hands-up at one stage? Once that had been surmounted we all enjoyed a tasty meal and cheered all the winners. It was good to see some non-sailing prizes being awarded along with the traditional cups.

Thanks are due to Michelle Smith for the photos.