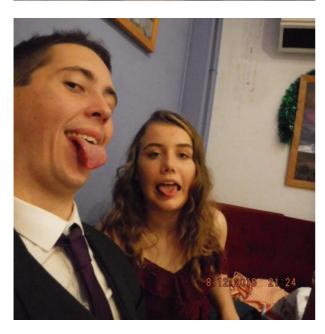

### **Prizegiving Dinner**

A good time was had by all at the Prizegiving Dinner recently. There was a slight mix-up with numbers who had booked. Did I really end-up asking all "carnivorous children" to put their hands-up at one stage? Once that had been surmounted we all enjoyed a tasty meal and cheered all the winners. It was good to see some non-sailing prizes being awarded along with the traditional cups.

Thanks are due to Michelle Smith for the photos.